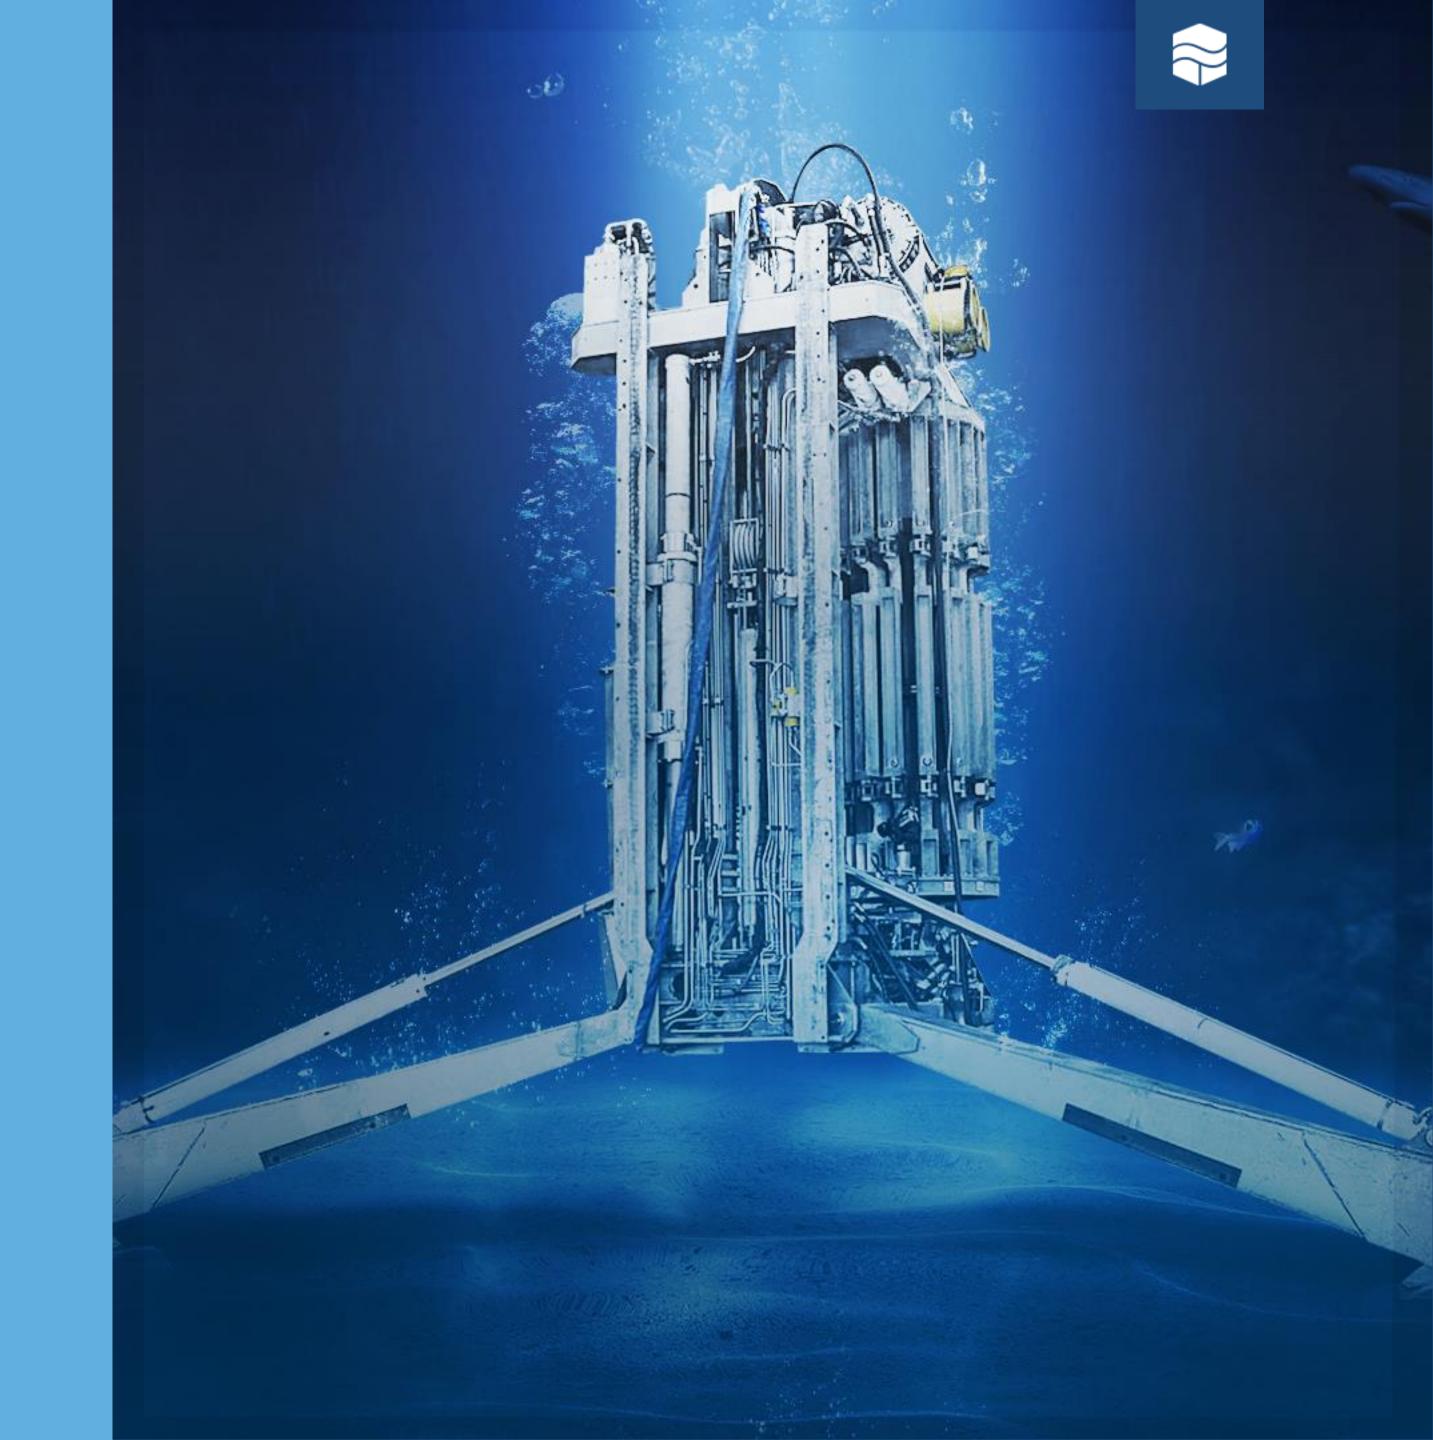

#### PROD 1

### PROD 2 & 3

#### PROD 5

#### **GENERAL**

Max Water Depth: 2,000m

Max Sampling Depth: >125m

Max Casing Depth: 40m

#### HARD ROCK SAMPLING

Sampling Diameter: 44mm

Core Length: 2.75m / Barrel

Rotary Coring Power: 100hp

#### SOFT SEDIMENT SAMPLING

Sampling Diameter: 44mm

Core Length: 2.75m / Barrel

Max Push Thrust: 6t

#### GENERAL

Max Water Depth: 3,000m

Max Sampling Depth: >125m

Max Casing Depth: 54m

#### HARD ROCK SAMPLING

Sampling Diameter: 72mm

Core Length: 2.75m / Barrel

Rotary Coring Power: 130hp

#### SOFT SEDIMENT SAMPLING

Sampling Diameter: 75mm

Core Length: 2.75m / Barrel

Max Push Thrust: 8t

#### GENERAL

Max Water Depth: 4,000m

Max Sampling Depth: 150m

Max Casing Depth: 100m

#### SOFT SEDIMENT SAMPLING

Sampling Diameter: 75mm

Core Length: 2.75m / Barrel

Max Push Thrust: 12t+