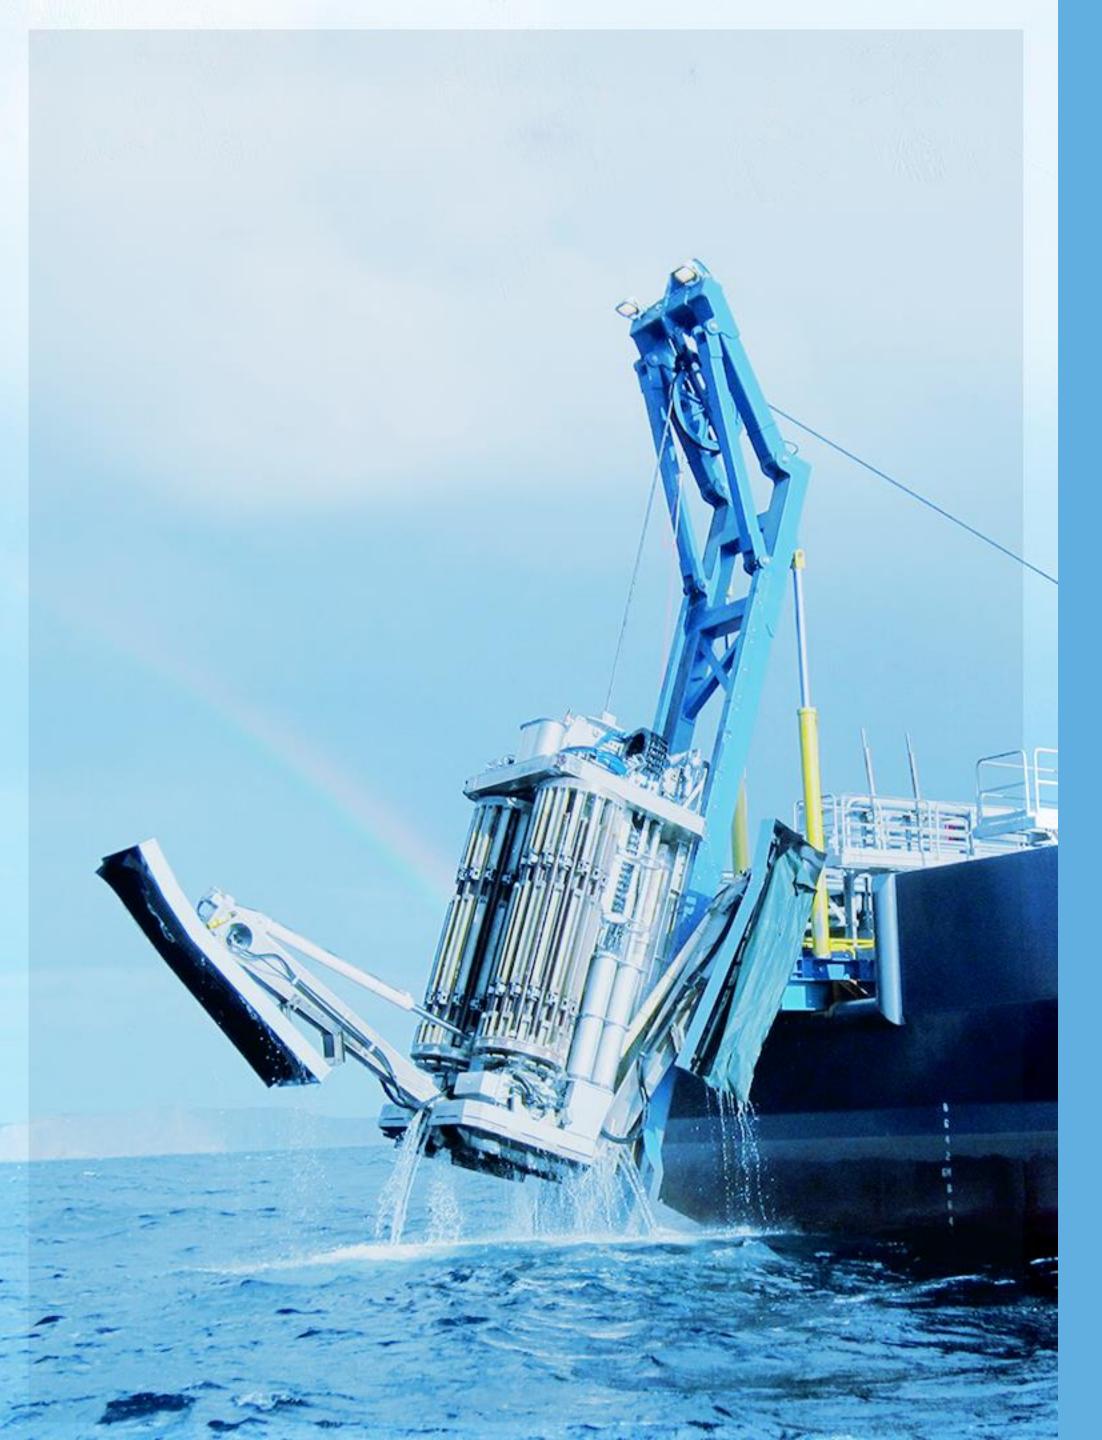

# STUDIES

LOCATION: LIBRA FIELD, OFFSHORE BRAZIL

DATE: DECEMBER 2016 - FEBRUARY 2017

**WATER DEPTH: 509m - 2340m** 

PROD: PROD 3

**VESSEL:** CHOUEST WILDEBEEST

SCOPE: 40 PAIRED CPT & SAMPLE BOREHOLES UP TO 80m PENETRATION BELOW SEAFLOOR; 3100M OF SAMPLES AND DATA RECOVERED

**SOILS: OVERCONSOLIDATED CLAY WITH LAYERS OF SILTY CLAY** 

LOCATION: LIZA DEVELOPMENT, OFFSHORE GUYANA

DATE: JULY 2018 - SEPTEMBER 2018

**WATER DEPTH: 20m - 3100m** 

**PROD: PROD 3** 

**VESSEL:** CHOUEST SABLE

SCOPE: 60 CPTS & 30 SAMPLE BOREHOLES UP TO 40m
PENETRATION, BOX CORING & PISTON CORING;
2100m OF SAMPLES AND DATA RECOVERED

SOILS: NORMALLY CONSOLIDATED AND OVERCONSOLIDATED CLAYS, WITH THIN INTERBEDDED SILT/SAND LAYERS