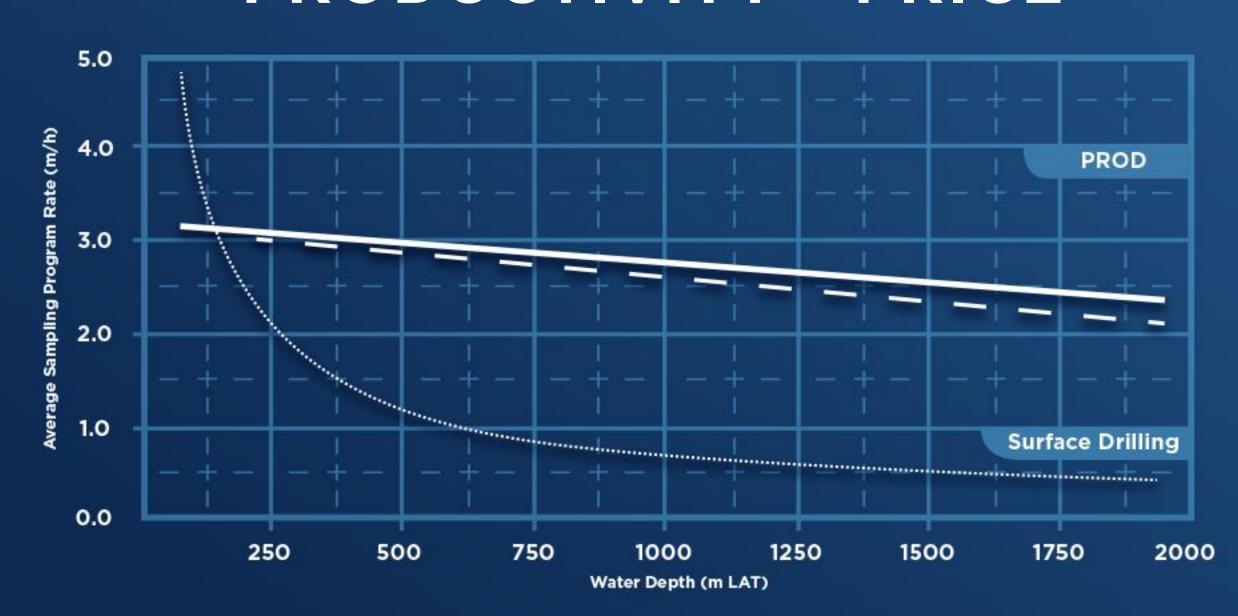

#### PRODUCTIVITY - PRICE

#### 3 PRODs

**CURRENTLY OPERATING AND ON CONTRACT WITH CUSTOMERS** 

**55** 

**SEABED GEOTECHNICAL SITE INVESTIGATIONS COMPLETED** 

500

**VESSEL DAYS UTILIZED IN THE PAST 12 MONTHS** 

3.5 - 5x

MORE PRODUCTIVE THAN A DRILLSHIP IN WATER DEPTHS OF > 350m